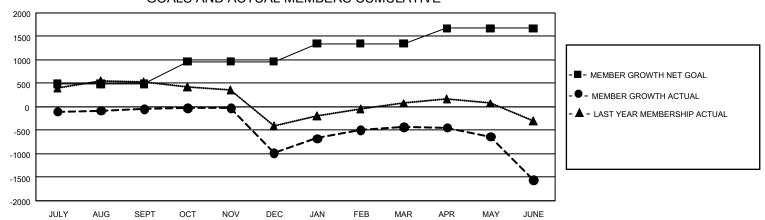

## GOALS AND ACTUAL MEMBERS CUMULATIVE

| DROPPED CLUBS: 36              |       | 450 CLUBS OF 690 ADDED 1 OR MORE<br>NEW MEMBERS | GENDER DISTRIBUTION  MALE 18,532 (82.31%) |                |       |
|--------------------------------|-------|-------------------------------------------------|-------------------------------------------|----------------|-------|
| DROPPED MEMBERS                |       |                                                 | FEMALE                                    | 3,983 (17.69%) |       |
| DECEASED                       | 111   | CLICK HERE FOR CUMULATIVE                       | TOTAL FAMILY UNIT MEMBERS                 |                | 7,293 |
| CLUB CANCELLED 699 OTHER 3,208 |       | MEMBERSHIP DATA                                 | FAMILY MEMBERS PAYING HALF DUES           |                | 0.004 |
|                                |       |                                                 |                                           |                | 3,831 |
| TOTAL                          | 4,018 |                                                 |                                           |                |       |