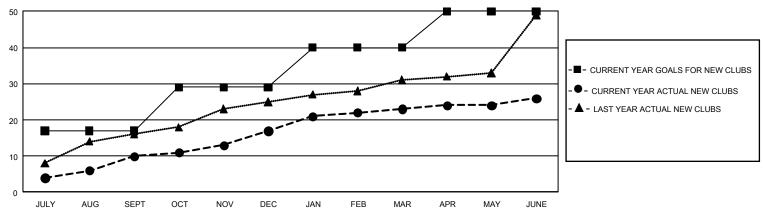

| 4             | JULY/AUG/SEPT         | 1,455                   | 713                     | 690                                                |  |
| OCT/NOV/DEC           | 36            | 7         | 30            | OCT/NOV/DEC           | 1,440                   | 451                     | 1,374                                              |  |
| JAN/FEB/MAR           | 33            | 6         | 1             | JAN/FEB/MAR           | 1,155                   | 978                     | 294                                                |  |
| APR/MAY/JUNE          | 30            | 3         | 2             | APR/MAY/JUNE          | 975                     | 586                     | 1,661                                              |  |

## GOALS AND ACTUAL NEW CLUBS CUMULATIVE



## GOALS AND ACTUAL MEMBERS CUMULATIVE



| DROPPED CLUBS: 36              |       | 450 CLUBS OF 690 ADDED 1 OR MORE<br>NEW MEMBERS | GENDER DISTRIBUTION  MALE 18,532 (82.31%) |                |       |
|--------------------------------|-------|-------------------------------------------------|-------------------------------------------|----------------|-------|
| DROPPED MEMBERS                |       |                                                 | FEMALE                                    | 3,983 (17.69%) |       |
| DECEASED                       | 111   | CLICK HERE FOR CUMULATIVE                       | TOTAL FAMILY UNIT MEMBERS                 |                | 7,293 |
| CLUB CANCELLED 699 OTHER 3,208 |       | MEMBERSHIP DATA                                 | FAMILY MEMBERS